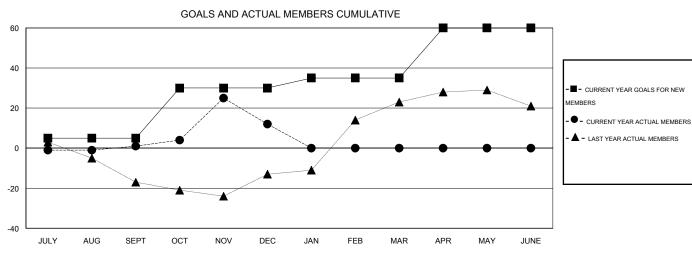

## GMT: HARVEY WHITLEY LOCATION ALABAMA GMT CA 1

|                       |                  | Clubs     |                  |                  | Members               |                    |                                     |                    |                  |  |
|-----------------------|------------------|-----------|------------------|------------------|-----------------------|--------------------|-------------------------------------|--------------------|------------------|--|
| RESULTS FOR 2015-2016 |                  |           |                  |                  | RESULTS FOR 2015-2016 |                    |                                     |                    |                  |  |
| QUARTER               | NEW CLUB<br>GOAL | NEW CLUBS | DROPPED<br>CLUBS | NET<br>GAIN/LOSS | QUARTER               | NEW MEMBER<br>GOAL | CHARTER AND<br>NEW MEMBERS<br>ADDED | DROPPED<br>MEMBERS | NET<br>GAIN/LOSS |  |
| JULY/AUG/SEPT         | 0                | 0         | 0                | 0                | JULY/AUG/SEPT         | 5                  | 23                                  | 22                 | 1                |  |
| OCT/NOV/DEC           | 1                | 1         | 0                | 1                | OCT/NOV/DEC           | 25                 | 53                                  | 42                 | 11               |  |
| JAN/FEB/MAR           | 0                | 0         | 0                | 0                | JAN/FEB/MAR           | 5                  | 0                                   | 0                  | 0                |  |
| APR/MAY/JUNE          | 1                | 0         | 0                | 0                | APR/MAY/JUNE          | 25                 | 0                                   | 0                  | 0                |  |